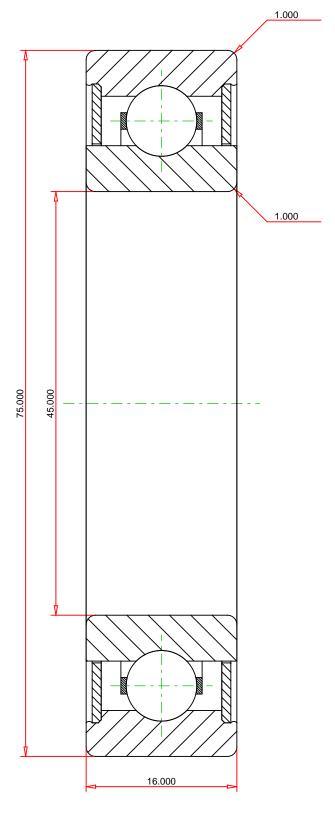

## <u>Specifications</u> | <u>Dimensions</u> | <u>Basic Load Ratings</u> | <u>Factors</u>

| Spe | Specifications - |                   |  |  |  |  |  |
|-----|------------------|-------------------|--|--|--|--|--|
|     |                  |                   |  |  |  |  |  |
|     | Clearance        | C3                |  |  |  |  |  |
|     | Bore Size d      | 45.000 mm         |  |  |  |  |  |
|     | Features         | Non-Contact Seals |  |  |  |  |  |
|     | Bearing Type     | Standard DGBB     |  |  |  |  |  |
|     | Weight           | 0.230 Kg          |  |  |  |  |  |
|     |                  |                   |  |  |  |  |  |

| Dimensions          |           | - ) |
|---------------------|-----------|-----|
| Outside Diameter D  | 75.000 mm |     |
| utside Ring Width B | 16.000 mm |     |

| Radius Rs min | 1.000 mm |
|---------------|----------|
|---------------|----------|

| Ba | sic Load Ratings         | -       |
|----|--------------------------|---------|
|    | Cr - Dynamic Load Rating | 19.9 kN |
|    | COr - Static Load Rating | 14 kN   |
|    |                          |         |